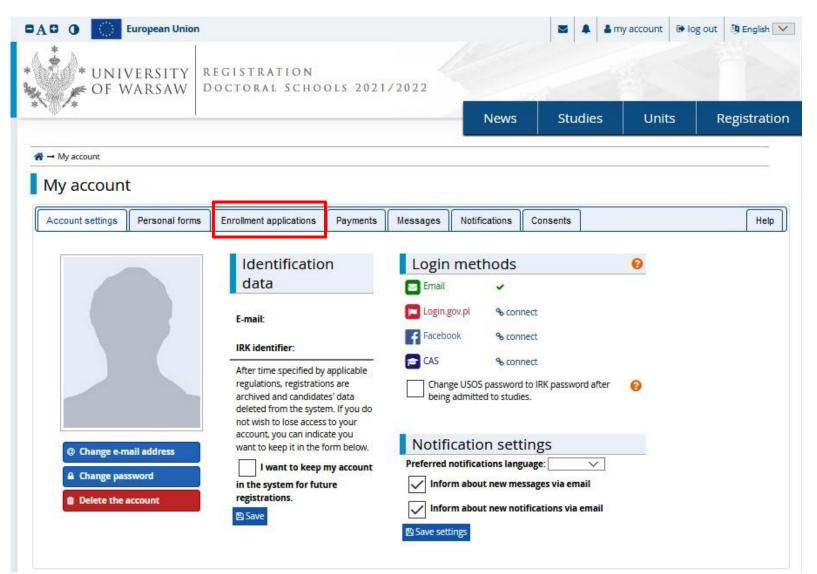

## Example of the account structure

|                       | European Union |                                                                                                           |                                    |                   |                                  | <b>S A 4</b>         | my account 🕞 I | og out 🕅 English 🛛 |
|-----------------------|----------------|-----------------------------------------------------------------------------------------------------------|------------------------------------|-------------------|----------------------------------|----------------------|----------------|--------------------|
| 590700/D81_010        | LIGIII         | EGISTRATION<br>OCTORAL SCHOO                                                                              | DLS 2021                           | /2022             |                                  |                      |                |                    |
|                       | Å              |                                                                                                           |                                    |                   | News                             | Studies              | Units          | Registrati         |
| → My account          |                |                                                                                                           |                                    |                   |                                  |                      |                |                    |
| My account            | -              |                                                                                                           |                                    |                   |                                  |                      |                |                    |
| Account settings      | Personal forms | Enrollment applications                                                                                   | Payments                           | Messages Not      | ifications                       | Consents             |                | Help               |
| Account settings      | reisonarionnis | Enrolinent applications                                                                                   | Fayinents                          | messages Not      | incations                        | Consents             |                | itelp              |
|                       |                | Identification                                                                                            | n                                  | Login me          | thods                            |                      | 0              |                    |
|                       |                | data                                                                                                      | S                                  | Email             | ~                                |                      |                |                    |
|                       |                | E-mail:                                                                                                   |                                    | 🔲 Login.gov.pl    | % conne                          | ct                   |                |                    |
|                       |                | IRK identifier:                                                                                           |                                    | Facebook          | % conne                          | ct                   |                |                    |
|                       |                | After time specified by                                                                                   | applicable                         | CAS               | % conne                          | ct                   |                |                    |
|                       |                | regulations, registration<br>archived and candidate<br>deleted from the syster<br>not wish to lose access | ns are<br>es' data<br>m. lf you do |                   | DS password to<br>ted to studies | o IRK password after | 0              |                    |
| Change of the         | ail addrage    | account, you can indica<br>want to keep it in the fo                                                      | ite you                            | Notificati        | on setti                         | ngs                  |                |                    |
| Change e-m Change pas |                | I want to keep n                                                                                          |                                    | Preferred notific | 100 1011 - Cont                  |                      |                |                    |
|                       |                | in the system for future                                                                                  | ire                                | ✓ Inform abo      | out new mess                     | ages via email       |                |                    |
| Delete the            | iccount        | Save                                                                                                      |                                    | ✓ Inform abo      | out new notif                    | ications via email   |                |                    |
|                       |                |                                                                                                           |                                    | Save settings     |                                  |                      |                |                    |

## To complete your personal data, click "Personal forms".

| 0 0 0            | European Union |                                                                                                                                                             |                                                   |           |                   | -                        | 🛔 my account 🔅 | log out 🗿 English |
|------------------|----------------|-------------------------------------------------------------------------------------------------------------------------------------------------------------|---------------------------------------------------|-----------|-------------------|--------------------------|----------------|-------------------|
|                  |                | EGISTRATION<br>OCTORAL SCHO                                                                                                                                 | OLS 2021                                          | /2022     |                   |                          |                |                   |
| Aller .          | 4              |                                                                                                                                                             |                                                   |           | News              | Studie                   | es Units       | Registratio       |
| → My account     |                |                                                                                                                                                             |                                                   |           |                   |                          |                |                   |
| My account       |                |                                                                                                                                                             |                                                   |           |                   |                          |                |                   |
| Account settings | Personal forms | Enrollment applications                                                                                                                                     | Payments                                          | Messages  | Notifications     | Consents                 |                | Help              |
|                  |                | ldentificatio<br>data                                                                                                                                       | n                                                 | Login     | methods           |                          | 0              |                   |
|                  |                | E-mail:<br>IRK identifier:                                                                                                                                  |                                                   | Login.g   |                   |                          |                |                   |
|                  |                | After time specified by<br>regulations, registratio<br>archived and candidat<br>deleted from the syste<br>not wish to lose access<br>account, you can indic | ons are<br>es' data<br>em. If you do<br>s to your | being     | admitted to studi | to IRK password a<br>es. | fter 😧         |                   |
| @ Change e-m     | ail address    | want to keep it in the f                                                                                                                                    |                                                   |           | cation sett       |                          | 21             |                   |
| 🔒 Change pas     | sword          | I want to keep in the system for fut                                                                                                                        | 2 C C C C C C C C C C C C C C C C C C C           |           |                   | ssages via email         |                |                   |
| Delete the a     | account        | registrations.                                                                                                                                              |                                                   | Save sett |                   | ifications via ema       | ail            |                   |