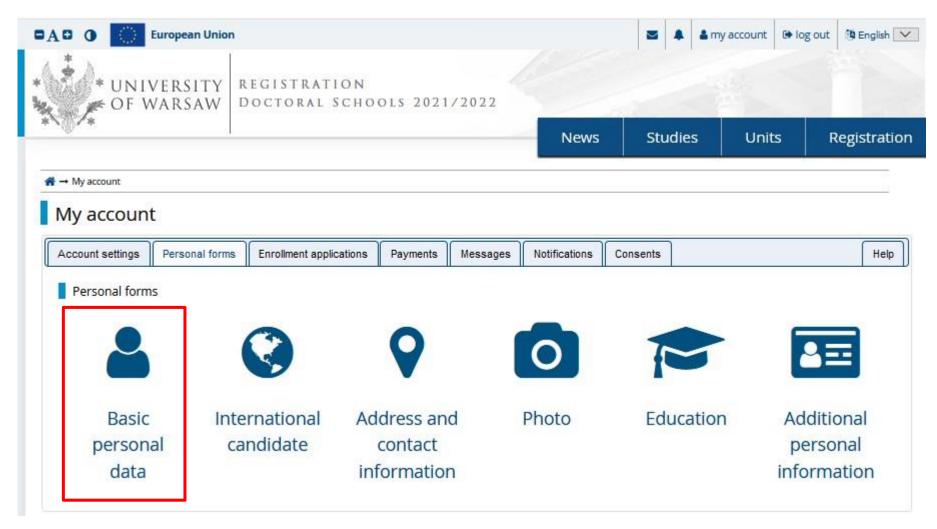

## To complete your personal data, click "Personal forms".

| 0 0 0            | European Union |                                                                                                                                                             |                                                   |           |                   | -                        | 🛔 my account 🔅 | log out 🗿 English |
|------------------|----------------|-------------------------------------------------------------------------------------------------------------------------------------------------------------|---------------------------------------------------|-----------|-------------------|--------------------------|----------------|-------------------|
|                  |                | EGISTRATION<br>OCTORAL SCHO                                                                                                                                 | OLS 2021                                          | /2022     |                   |                          |                |                   |
| Aller .          | 4              |                                                                                                                                                             |                                                   |           | News              | Studie                   | es Units       | Registratio       |
| → My account     |                |                                                                                                                                                             |                                                   |           |                   |                          |                |                   |
| My account       |                |                                                                                                                                                             |                                                   |           |                   |                          |                |                   |
| Account settings | Personal forms | Enrollment applications                                                                                                                                     | Payments                                          | Messages  | Notifications     | Consents                 |                | Help              |
|                  |                | ldentificatio<br>data                                                                                                                                       | n                                                 | Login     | methods           |                          | 0              |                   |
|                  |                | E-mail:<br>IRK identifier:                                                                                                                                  |                                                   | Login.g   |                   |                          |                |                   |
|                  |                | After time specified by<br>regulations, registratio<br>archived and candidat<br>deleted from the syste<br>not wish to lose access<br>account, you can indic | ons are<br>es' data<br>em. If you do<br>s to your | being     | admitted to studi | to IRK password a<br>es. | fter 😧         |                   |
| @ Change e-m     | ail address    | want to keep it in the f                                                                                                                                    |                                                   |           | cation sett       |                          | 21             |                   |
| 🔒 Change pas     | sword          | I want to keep in the system for fut                                                                                                                        | 2 C C C C C C C C C C C C C C C C C C C           |           |                   | ssages via email         |                |                   |
| Delete the a     | account        | registrations.                                                                                                                                              |                                                   | Save sett |                   | ifications via ema       | ail            |                   |

### Please click "Basic personal data".

Please fill in your personal data in accordance with the description in the registration form and click the button "Save". Then please choose the tab "Address and contact information".