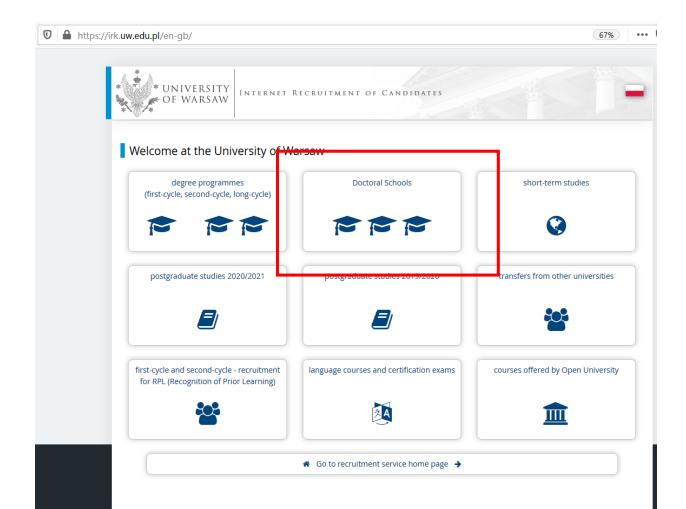

### Please choose: Doctoral Schools

#### Admission for Doctoral Schools 2021/2022

𝔅 switch registrations 🗶 cancel selection

The list of studies displayed on this page is limited to the selected registration. If you want to see the rest of the offer, select a different registration.