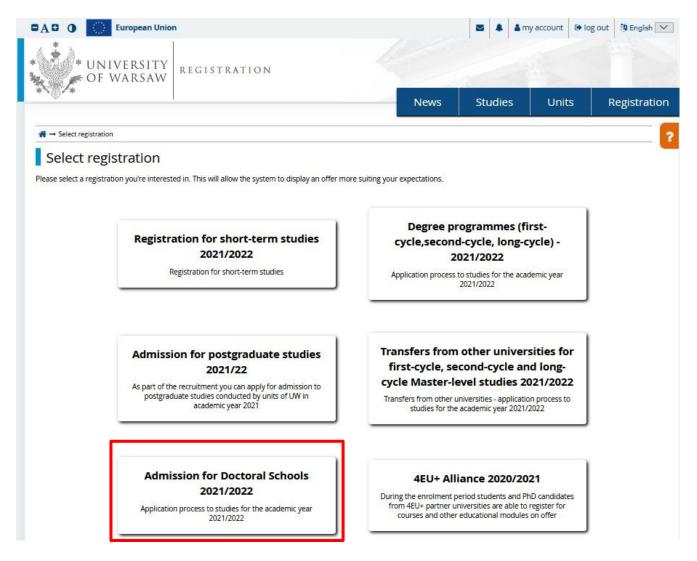

### Please choose: Doctoral Schools

### In order to read the offer of the Doctoral School of Humanities, please choose, UNITS".

#### Admission for Doctoral Schools 2021/2022

𝔅 switch registrations 🗶 cancel selection

The list of studies displayed on this page is limited to the selected registration. If you want to see the rest of the offer, select a different registration.

*i*) Within the specified deadlines remember to:

- o pay the application fee,
- fill out the forms with additional information.

Dear Sir or Madam,

We invite you to read the offer of the University of Warsaw Doctoral Schools by clicking STUDIES or UNITS.