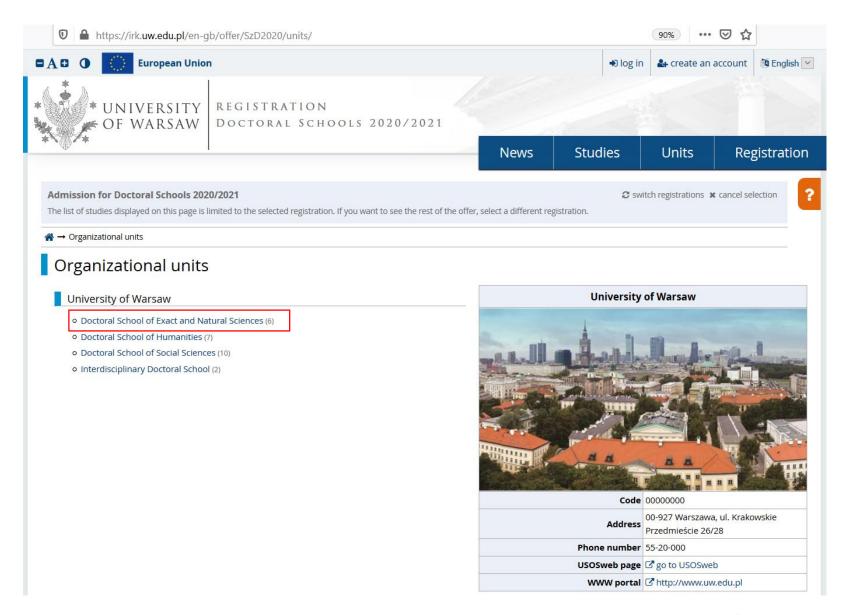

### Please click the "Doctoral School of Exact and Natural Sciences".

Admission for Doctoral Schools 2020/2021 2 switch registrations \* cancel selection

The list of studies displayed on this page is limited to the selected registration. If you want to see the rest of the offer, select a different registration.

 $\clubsuit \rightarrow$  Organizational units  $\rightarrow$  Doctoral School of Exact and Natural Sciences