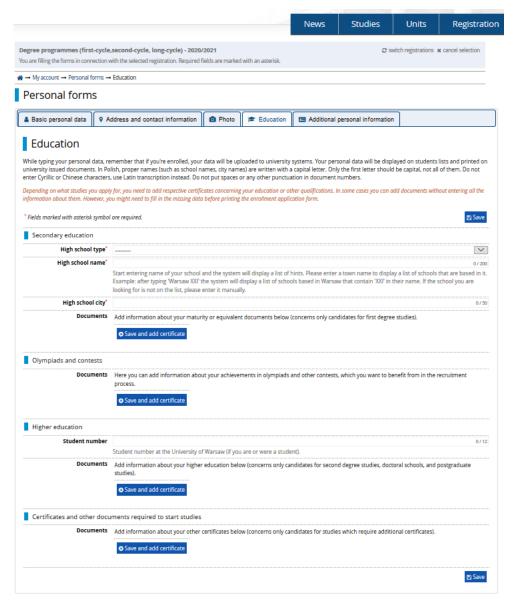

Please complete the information about your education in accordance with the description in the registration form.