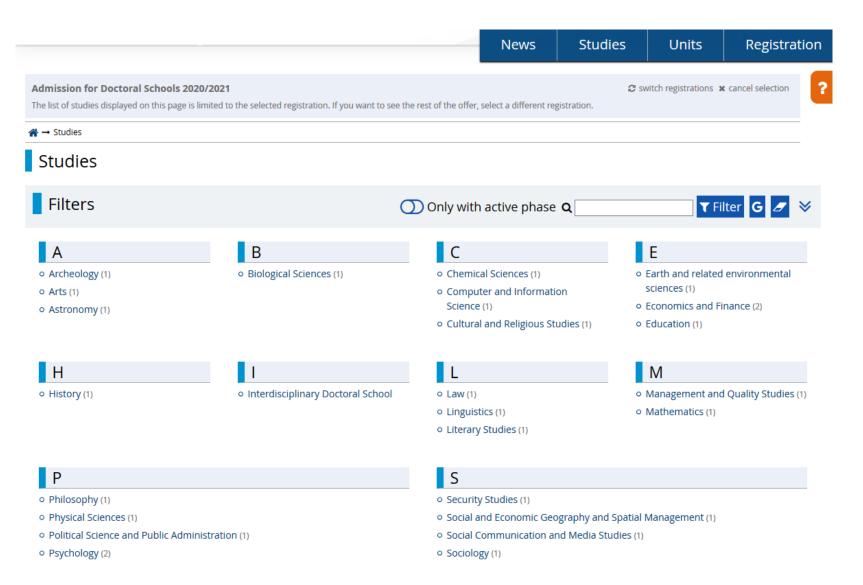

### Please click the "Doctoral School of Exact and Natural Sciences".

Admission for Doctoral Schools 2020/2021 2 switch registrations \* cancel selection

The list of studies displayed on this page is limited to the selected registration. If you want to see the rest of the offer, select a different registration.

 $\clubsuit \rightarrow$  Organizational units  $\rightarrow$  Doctoral School of Exact and Natural Sciences