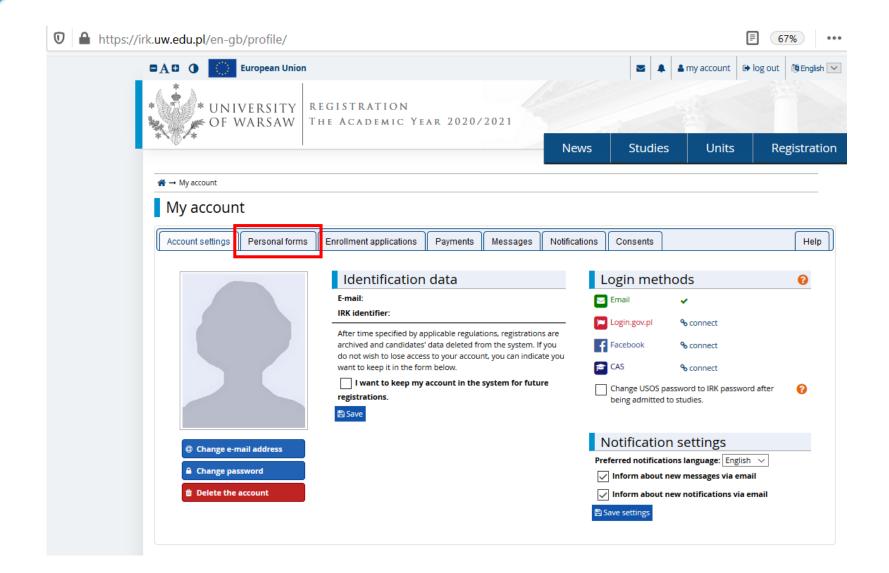

|
|                 | Email address<br>Password                     | 0 / 100                                  | -    |              |               |                     |
|                 | ? forgot password                             | € Log in                                 | ]    |              |               |                     |
|                 | f                                             |                                          |      |              |               |                     |
|                 | Facebook acco                                 | ount Central<br>Authenticatio<br>Service |      | Login.gov.pl |               |                     |



### Example of the account structure





### To complete your personal data, click "Personal forms".





# Please click "Basic personal data".

| 🛛 🔒 https://irk.uw.edu.pl/en-gl | o/profile/datas | et/                           |          |          |               |          |                | 67% •••             |
|---------------------------------|-----------------|-------------------------------|----------|----------|---------------|----------|----------------|---------------------|
|                                 | European Union  |                               |          |          |               | ■ ▲      | a my account 🕞 | log out 🕅 English 🔽 |
| * UNI<br>• OF V                 | , LICOLLI       | EGISTRATION<br>HE ACADEMIC YE | ar 2020/ | 2021     |               |          |                |                     |
|                                 |                 |