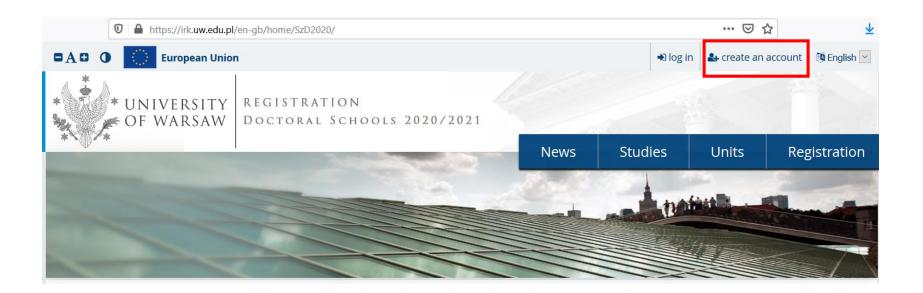

For creating your individual registration account in IRK please choose "create an account".

By clicking on the button "create an account", the candidate is directed to the window where he/she agrees for processing of personal data.