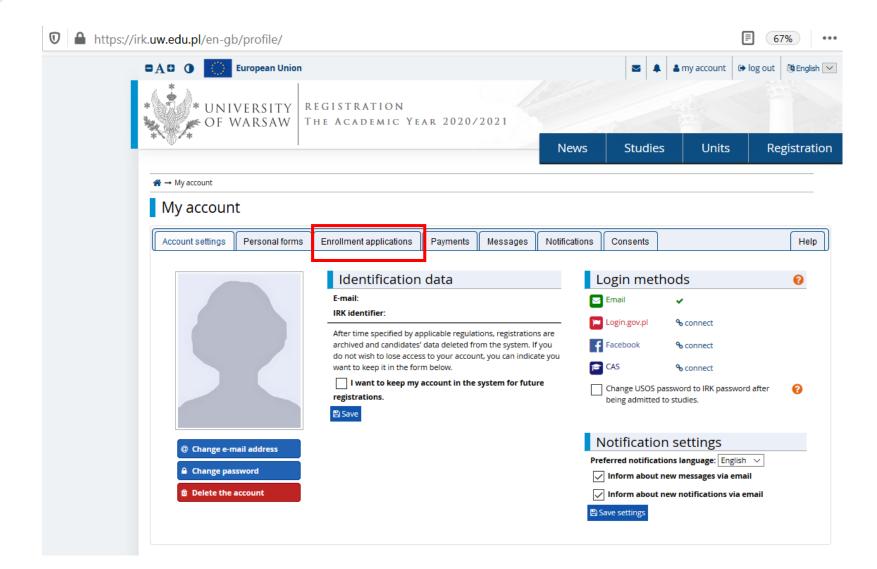

|                          |                     |                  |
|                                                                                                                                                                                                                             |                                                                                                                                        |                 | 🖺 Save                                              |                            |                          |                     |                  |



### Returning to the main view My Account is possible after clicking the button "my account".





In order to fill in the enrollment application please choose the tab "Enrollment applications".





# Then please click "Choose studies from the offer".

| https://irk.uw.ed                                      | <b>lu.pl</b> /en-gb/profi | le/applications/        |          |          |               |          |        | 80          |           | ⊠ ☆         |
|--------------------------------------------------------|---------------------------|-------------------------|----------|----------|---------------|----------|--------|-------------|-----------|-------------|
| •A• • 🔿                                                | European Union            |                         |          |          |               |          |        | amy account | 🕞 log out | 🎒 English 🖂 |
|                                                        | VERSITY<br>Warsaw         | REGISTRATION