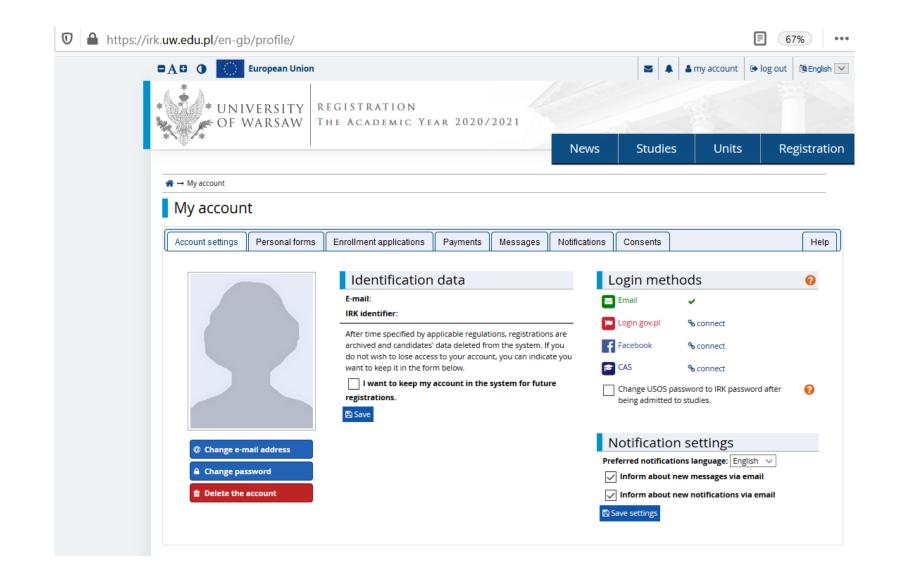

|      |              |               | ?                   |
|                 | Email address<br>Password                     | 0 / 100                                  | -    |              |               |                     |
|                 | ? forgot password                             | € Log in                                 | ]    |              |               |                     |
|                 | f                                             |                                          |      |              |               |                     |
|                 | Facebook acco                                 | ount Central<br>Authenticatio<br>Service |      | Login.gov.pl |               |                     |



### Example of the account structure





### To complete your personal data, click "Personal forms".





# Please click "Basic personal data".

| 🛛 🔒 https://irk.uw.edu.pl/en-gl | o/profile/datas | et/                           |          |          |               |          |                | 67% •••             |
|---------------------------------|-----------------|-------------------------------|----------|----------|---------------|----------|----------------|---------------------|
|                                 | European Union  |                               |          |          |               | ■ ▲      | a my account 🕞 | log out 🕅 English 🔽 |
| * UNI<br>• OF V                 | , LICOLLI       | EGISTRATION<br>HE ACADEMIC YE | ar 2020/ | 2021     |               |          |                |